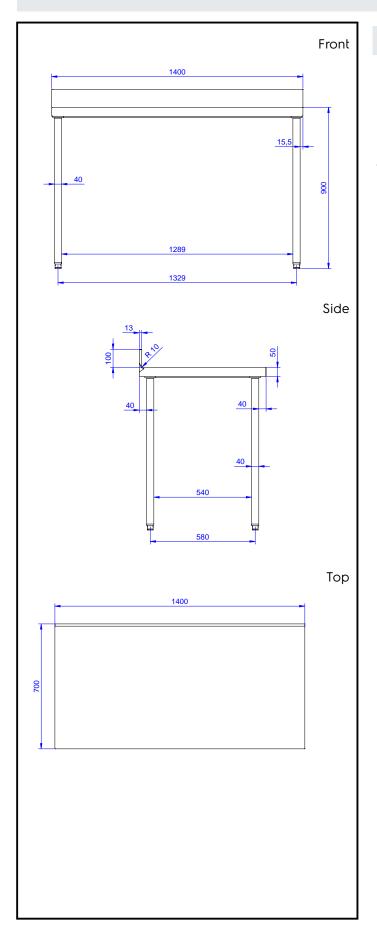

# **Key Information:**

External dimensions, Width:

132732 (TG1410PN)

External dimensions, Depth:

External dimensions, Height:

Upstand Dimensions, Height:

Upstand Dimensions, Depth:

Upstand Dimensions, Radius:

Worktop thickness:

Net weight:

1400 mm

1000 mm

13 mm

R=10

50 mm

45 kg